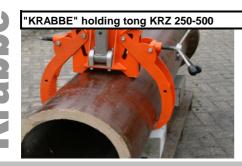

## The "KRABBE" appropriate for the FLEI-KA KF 150

Smallest pipe diameter 300mm
Biggest pipe diamater 600mm
Biggest PD with lashing straps 800mm
Weight 18 Kg
Drilling range 300mm

Outside diameter of the pipe

The "KRABBE" can be clamped to a pipe with an outside diameter of 600mm withot support and furthermore it can be fastened to a pipe with an outside diameter of 800mm using a lashing strap

## **Features**

Fastening on round pipes without support; for concrete pipes a foot with a Ishing strap can be used

It can generally be fastened to pipes above DN 500 using a lashing strap

Fastening of the holding tongs, the drilling motor, as well as the advance - possible with tools