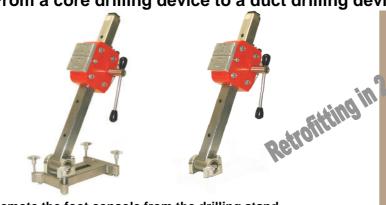

## From a core drilling device to a duct drilling device within 2 minutes

Remote the foot console from the drilling stand, and screw it on the holding tong KRZ 250-500

Original components