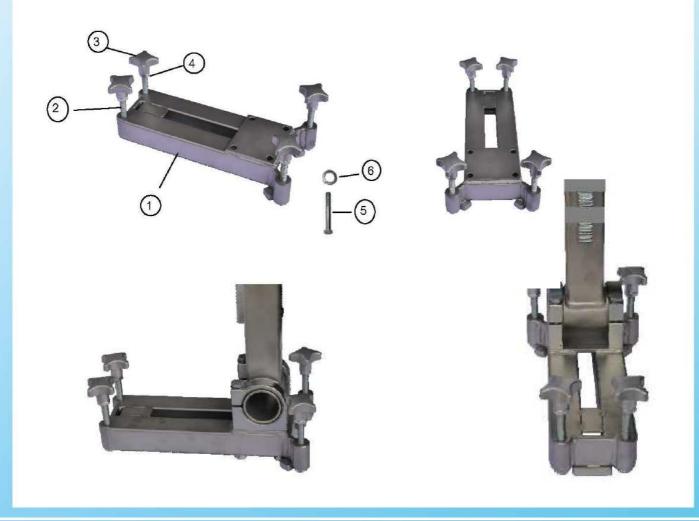

## The details of the new foot console

| item | Order no.        | Designation                        | pieces |
|------|------------------|------------------------------------|--------|
|      | 150.4.0 ST.Sch K | Foot plate steel complete – narrow |        |
| 1    | 150.4.1 ST Sch   | foot plate body – narrow           | 1      |
| 2    | 150.4.2          | adjusting screw                    | 4      |
| 3    | 150.3.5          | star knob M10                      | 4      |
| 4    | 250.3.6          | nut M10 flat                       | 4      |
| 5    | 150.5.7/150.5.3  | screw M10x60                       | 4      |
| 6    | 150.5.5          | retainer ring D10                  | 4      |