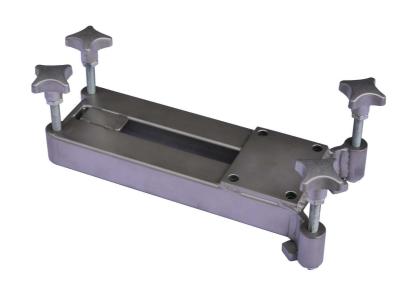

## Steel foot console extra narrow for Fleika drill stand KF 250

Fleika has for special applications now an extra small steel foot console for the Fleika drill stand KF 250 developed.

This special foot console allows the use of Fleika KF 250 also place a confined space, such as between pipes,

beams or parapets. The sturdy yet lightweight design in Fleika Quality enables the user a fast and accurate drilling - and this foot console is made of stainless steel.

Ask for your Fleika dealer.